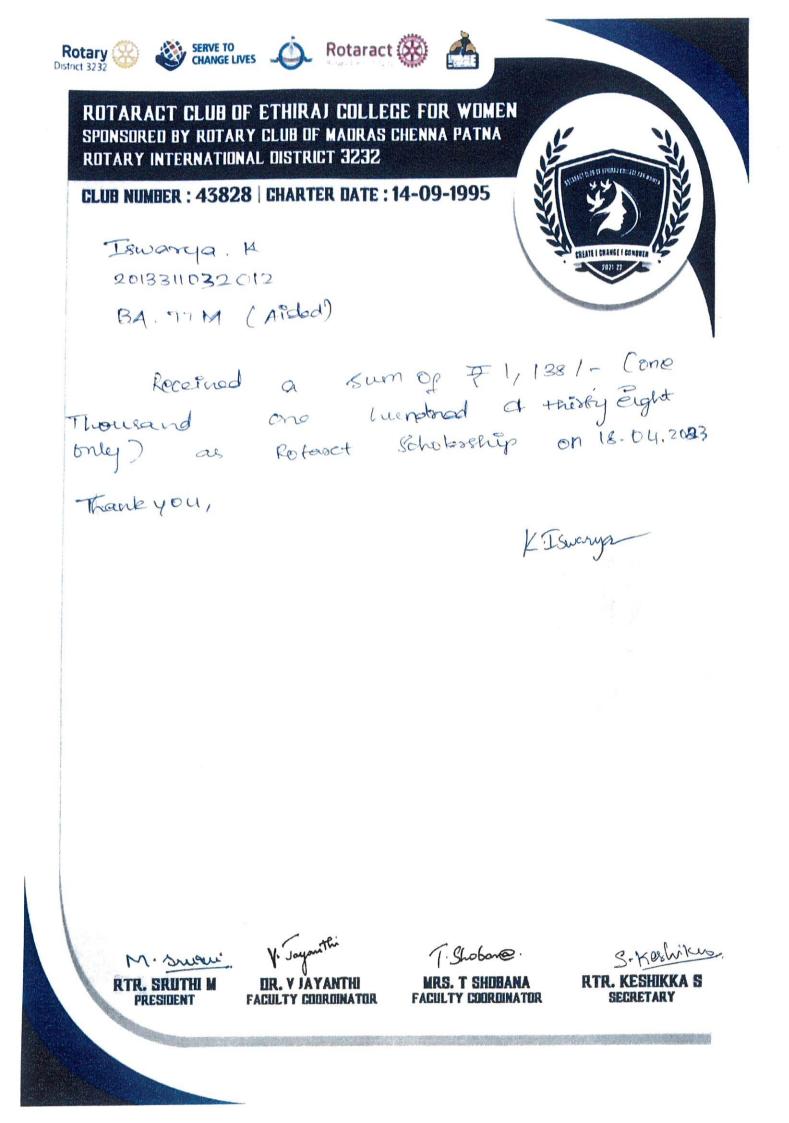

| 1820    |















ROTARACT CLUB OF ETHIRAJ COLLEGE FOR WOMEN SPONSORED BY ROTARY CLUB OF MADRAS CHENNA PATNA ROTARY INTERNATIONAL DISTRICT 3232

CLUB NUMBER : 43828 | CHARTER DATE : 14-09-1995

Supriya . G 8013321036116. B. com General (self supporting) Received a num of Z13, 650/ - (Thirteen thousand and six hundered and fifty suppos only) as Rotract Scholasship on 13.04.2023.

Thank you ,

spija.6.

M. sugar RTR. SRUTHI M PRESIDEN



T. Shobare

MRS. T SHOBANA FACULTY COORDINATOR



**RTR. KESHIKKA S** SECRETARY