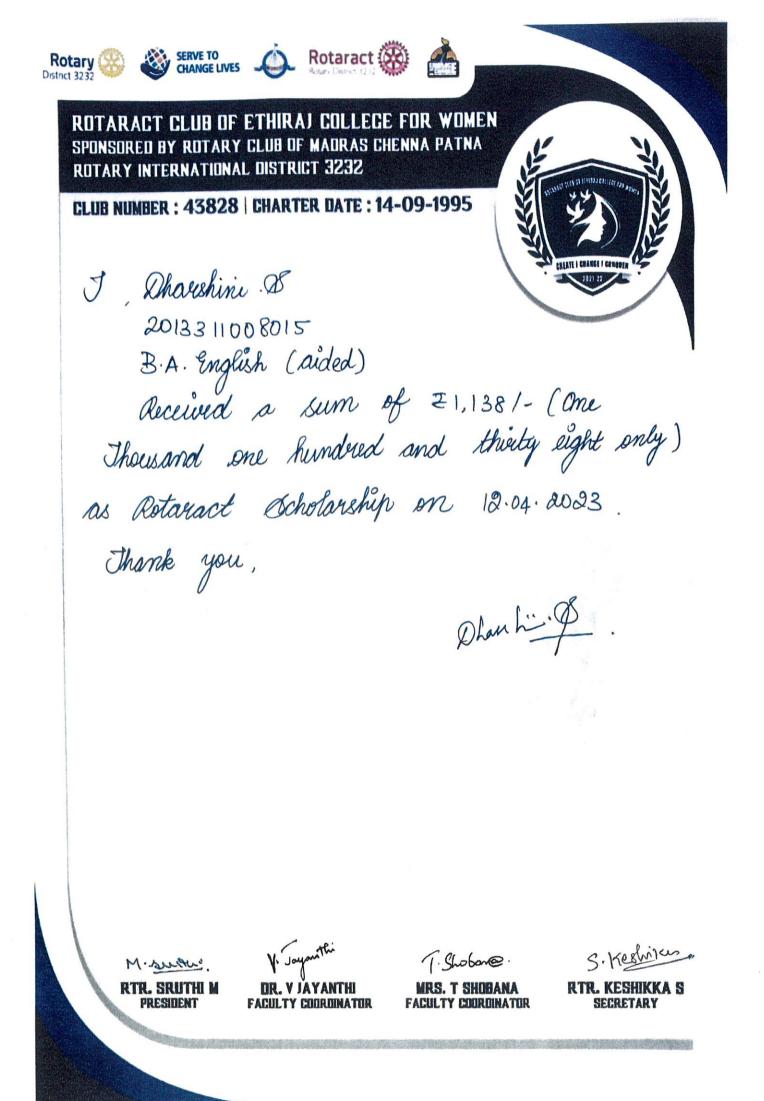

| 1820    |















ROTARACT CLUB OF ETHIRAJ COLLEGE FOR WOMEN SPONSORED BY ROTARY CLUB OF MADRAS CHENNA PATNA ROTARY INTERNATIONAL DISTRICT 3232

CLUB NUMBER : 43828 | CHARTER DATE : 14-09-1995

Supriya . G 8013321036116. B. com General (self supporting) Received a num of Z13, 650/ - (Thirteen thousand and six hundered and fifty suppos only) as Rotract Scholasship on 13.04.2023.

Thank you ,

spija.6.

M. sugar RTR. SRUTHI M PRESIDEN



T. Shobare

MRS. T SHOBANA FACULTY COORDINATOR



**RTR. KESHIKKA S** SECRETARY