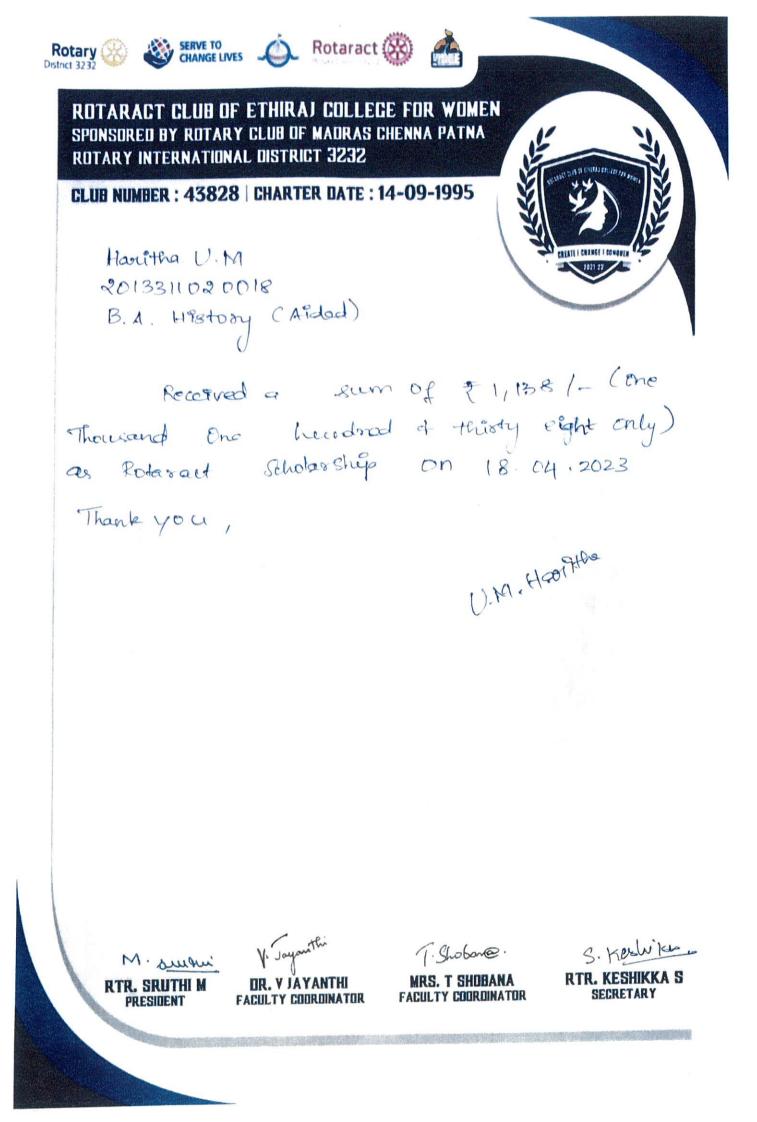

| 1820    |















ROTARACT CLUB OF ETHIRAJ COLLEGE FOR WOMEN SPONSORED BY ROTARY CLUB OF MADRAS CHENNA PATNA ROTARY INTERNATIONAL DISTRICT 3232

CLUB NUMBER : 43828 | CHARTER DATE : 14-09-1995

Supriya . G 8013321036116. B. com General (self supporting) Received a num of Z13, 650/ - (Thirteen thousand and six hundered and fifty suppos only) as Rotract Scholasship on 13.04.2023.

Thank you ,

spija.6.

M. sugar RTR. SRUTHI M PRESIDEN



T. Shobare

MRS. T SHOBANA FACULTY COORDINATOR



**RTR. KESHIKKA S** SECRETARY